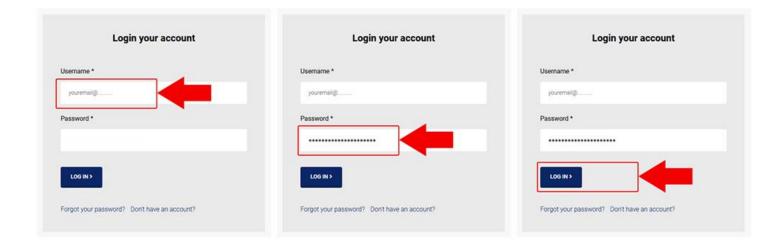

### Step 2: Enter Your Email

After clicking on the link, you will be taken to a screen where you can enter your BWFCST account email address.

Make sure you enter the email account that you used to create a BWFCST account. Otherwise, you will not be able to see your member details/upgrade your account.

#### Step 3: Enter Your Password

Next, enter the password for your account. You will have received a temporary password by email. If you do not have the password email simply click 'Forgot your password?' and a new one will be sent to your email. Click 'LOG IN' once you are done.