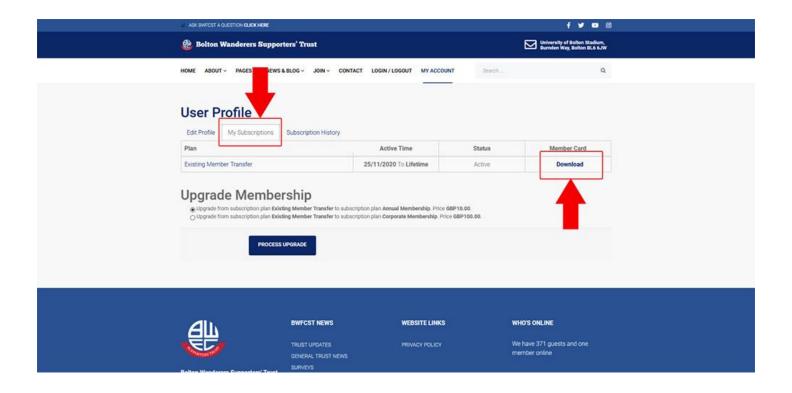

#### Step 5: My Subscriptions / Digital Membership Card

From the 'User Profile' page found in 'My Account' click the 'My Subscriptions' link.

On this page you can view your current BWFCST Membership plan and also download your digital Membership Card with unique Membership ID.

To download your invoice and Share Certificate click the link under 'Invoice Number / Share Certificate'.

**Step 7: Upgrade Membership** 

As an existing member you have been transferred to our new website with an Existing Member Account. If you wish to support BWFCST with an Annual Membership please select 'Upgrade from subscription plan Existing Member Transfer to subscription plan Annual Membership. Price GBP10.00. Click 'PROCESS UPGRADE' and follow the instructions to make payment by PayPal or Card. Your account will be billed £10 annually.