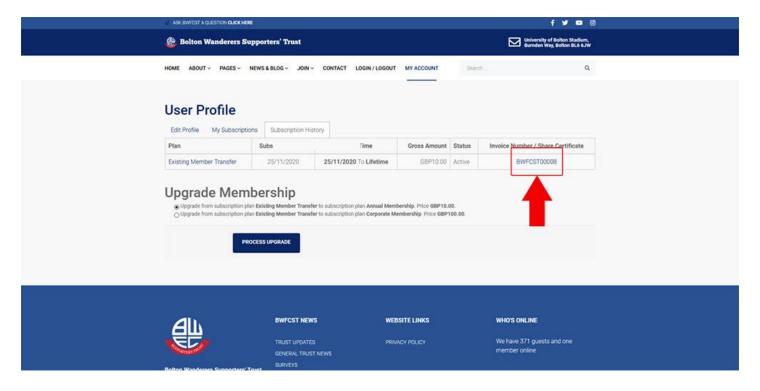

### Step 6: Subscription History / Invoice / Share Certificate

From the 'User Profile' page found in 'My Account' click the 'Subscription History' link.

From this page you can view your membership plan details, subscription date and also download your invoice and BWFCST Share Certificate.

To download your invoice and Share Certificate click the link under 'Invoice Number / Share Certificate'.

**Step 7: Upgrade Membership** 

As an existing member you have been transferred to our new website with an Existing Member Account. If you wish to support BWFCST with an Annual Membership please select 'Upgrade from subscription plan Existing Member Transfer to subscription plan Annual Membership. Price GBP10.00. Click 'PROCESS UPGRADE' and follow the instructions to make payment by PayPal or Card. Your account will be billed £10 annually.