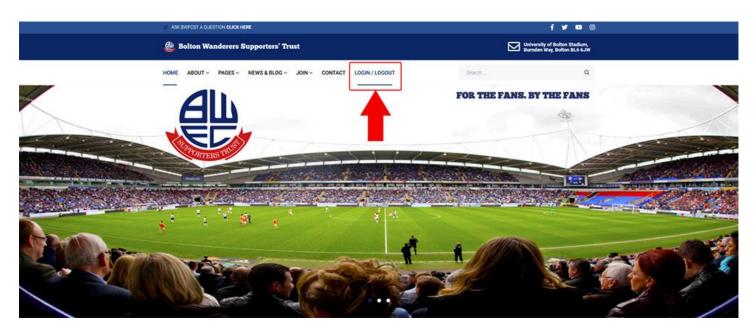

# Step 1: Launch BWFCST Website > <a href="https://www.bwfcst.co.uk">https://www.bwfcst.co.uk</a>

The first step is to go to BWFCST website and login to your account.

Open the website, in the menu, click on 'LOGIN/LOGOUT'.