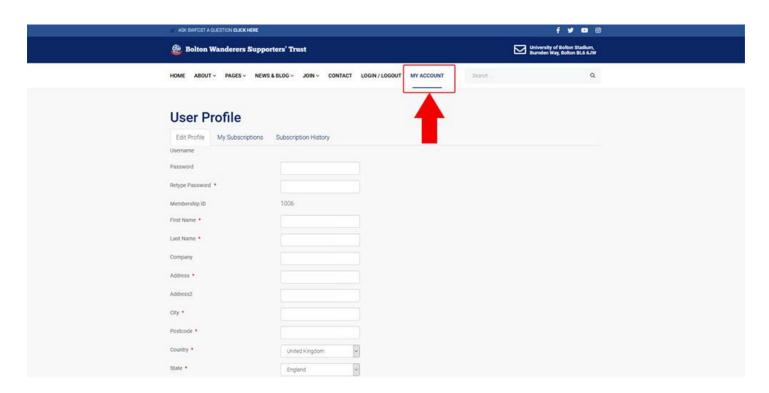

## Step 4: Check or Edit Profile / Change Password

To check or edit your personal details or change your password click on the 'My Account' link in the menu. From this page you can change your address, email or password at any time. To update any amended details, click the 'UPDATE' button at the bottom of the page.