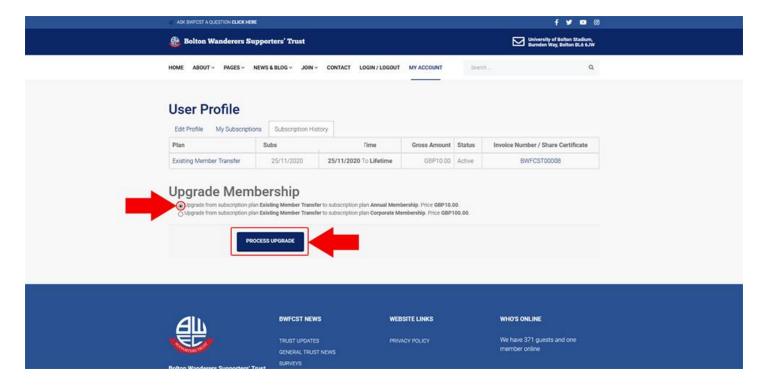

To download your invoice and Share Certificate click the link under 'Invoice Number / Share Certificate'.

**Step 7: Upgrade Membership** 

As an existing member you have been transferred to our new website with an Existing Member Account. If you wish to support BWFCST with an Annual Membership please select 'Upgrade from subscription plan Existing Member Transfer to subscription plan Annual Membership. Price GBP10.00. Click 'PROCESS UPGRADE' and follow the instructions to make payment by PayPal or Card. Your account will be billed £10 annually.

If you are already an Annual Member through our old website you can wait until your current billing cycle expires and upgrade or cancel this payment in your bank or PayPal and upgrade immediately.